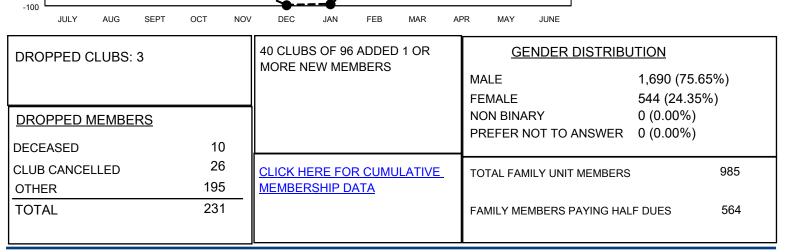

## LOCATION REP OF SRI LANKA

District 306 A2

Results as of: 1/31/2022

| Clubs                 |               |           |               | Members               |                        |                         |                                                    |
|-----------------------|---------------|-----------|---------------|-----------------------|------------------------|-------------------------|----------------------------------------------------|
| RESULTS FOR 2021-2022 |               |           |               | RESULTS FOR 2021-2022 |                        |                         |                                                    |
| QUARTER               | NEW CLUB GOAL | NEW CLUBS | DROPPED CLUBS | QUARTER MEM           | BER GROWTH NET<br>GOAL | MEMBER GROWTH<br>ACTUAL | DROPPED<br>MEMBERS ACTUAL<br>(including transfers) |
| JULY/AUG/SEPT         | 3             | 0         | 2             | JULY/AUG/SEPT         | 300                    | 28                      | 86                                                 |
| OCT/NOV/DEC           | 1             | 1         | 1             | OCT/NOV/DEC           | 100                    | 103                     | 136                                                |
| JAN/FEB/MAR           | 2             | 0         | 0             | JAN/FEB/MAR           | 50                     | 22                      | 9                                                  |
| APR/MAY/JUNE          | 0             | 0         | 0             | APR/MAY/JUNE          | 100                    | 0                       | 0                                                  |