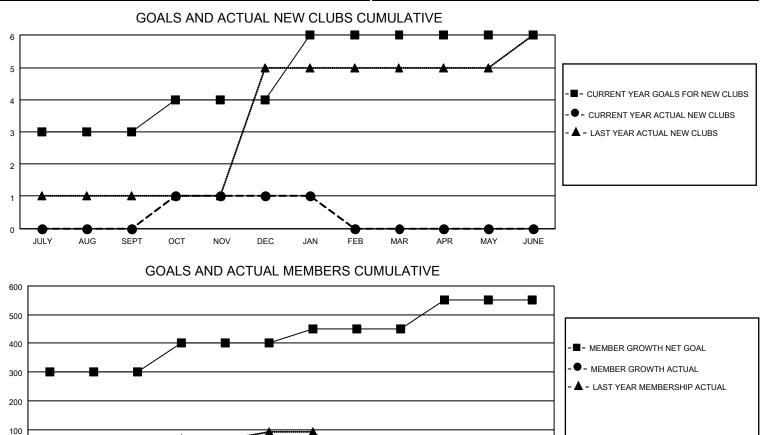

## LOCATION REP OF SRI LANKA

District 306 A2

Results as of: 1/31/2022

| Clubs                 |               |           |               | Members               |                        |                         |                                                    |
|-----------------------|---------------|-----------|---------------|-----------------------|------------------------|-------------------------|----------------------------------------------------|
| RESULTS FOR 2021-2022 |               |           |               | RESULTS FOR 2021-2022 |                        |                         |                                                    |
| QUARTER               | NEW CLUB GOAL | NEW CLUBS | DROPPED CLUBS | QUARTER MEM           | BER GROWTH NET<br>GOAL | MEMBER GROWTH<br>ACTUAL | DROPPED<br>MEMBERS ACTUAL<br>(including transfers) |
| JULY/AUG/SEPT         | 3             | 0         | 2             | JULY/AUG/SEPT         | 300                    | 28                      | 86                                                 |
| OCT/NOV/DEC           | 1             | 1         | 1             | OCT/NOV/DEC           | 100                    | 103                     | 136                                                |
| JAN/FEB/MAR           | 2             | 0         | 0             | JAN/FEB/MAR           | 50                     | 22                      | 9                                                  |
| APR/MAY/JUNE          | 0             | 0         | 0             | APR/MAY/JUNE          | 100                    | 0                       | 0                                                  |